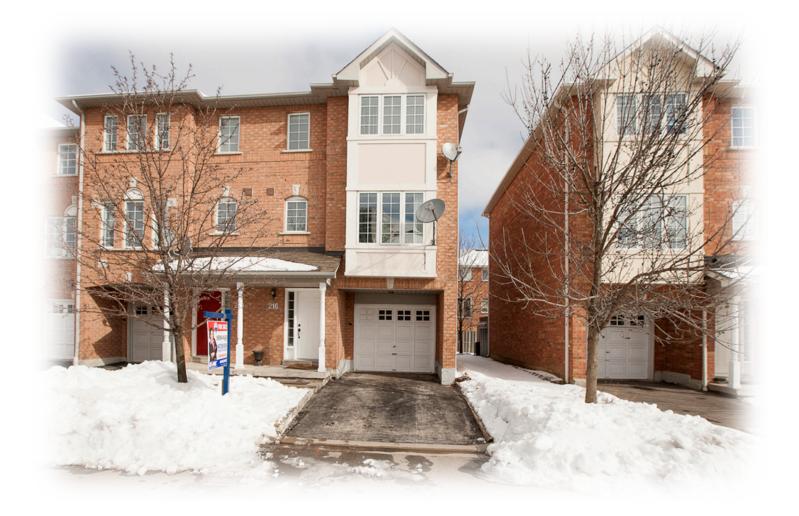

### 80 Acorn Place, Unit#216 Mississauga, Ontario. L4Z 4E6

### \$394,900.00 MLS#: W2570079

**INTERSECTION:** HWY 10 / EGLINGTON

#### FEATURES:

1400-1599 SQ FT., TOWN HOUSE – END UNIT. CHARMING, COMFORTABLE & COZY HOME IN THE HEART OF MISSISSAUGA 3 BEDROOMS, 3 BATHROOMS, SINGLE CAR GARAGE, VISITOR PARKING UPGRADED KITCHEN, GRANITE COUNTERTOP & BACKSPLASH ALL 5 STAINLESS STEELS APPLIANCES MARBLE IN THE FOYER AND BATHROOMS CROWN MOLDING, OAK STAIRCASE HARDWOOD FLOORS THROUGHOUT THE HOUSE A STUNNING HOME WITH ACCESS TO SQUARE ONE MALL, EASY ACCESS TO 403 AND 401 AND PRESTIGIOUS SCHOOLS LOCATED ON A PRIME LOCATION!