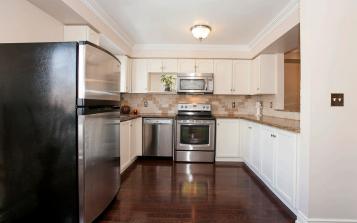

#### FEATURES:

1400-1599 SQ FT., TOWN HOUSE – END UNIT. CHARMING, COMFORTABLE & COZY HOME IN THE HEART OF MISSISSAUGA 3 BEDROOMS, 3 BATHROOMS, SINGLE CAR GARAGE, VISITOR PARKING UPGRADED KITCHEN, GRANITE COUNTERTOP & BACKSPLASH ALL 5 STAINLESS STEELS APPLIANCES MARBLE IN THE FOYER AND BATHROOMS CROWN MOLDING, OAK STAIRCASE HARDWOOD FLOORS THROUGHOUT THE HOUSE A STUNNING HOME WITH ACCESS TO SQUARE ONE MALL, EASY ACCESS TO 403 AND 401 AND PRESTIGIOUS SCHOOLS LOCATED ON A PRIME LOCATION!