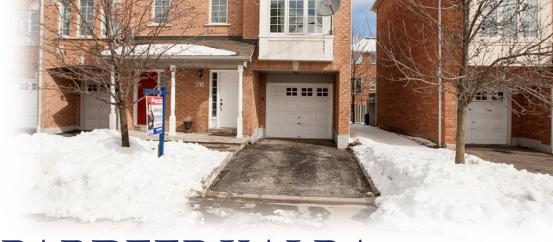

### 80 ACORN PLACE, UNIT#216, MISSISSAUGA WWW.SHEEMAKALRA.COM

### 80 Acorn Place, Unit#216 Mississauga, Ontario. L4Z 4E6

### \$394,900.00 MLS#: W2570079

**INTERSECTION:** HWY 10 / EGLINGTON

#### FEATURES:

1400-1599 SQ FT., TOWN HOUSE – END UNIT. CHARMING, COMFORTABLE & COZY HOME IN THE HEART OF MISSISSAUGA 3 BEDROOMS, 3 BATHROOMS, SINGLE CAR GARAGE, VISITOR PARKING UPGRADED KITCHEN, GRANITE COUNTERTOP & BACKSPLASH ALL 5 STAINLESS STEELS APPLIANCES MARBLE IN THE FOYER AND BATHROOMS CROWN MOLDING, OAK STAIRCASE HARDWOOD FLOORS THROUGHOUT THE HOUSE A STUNNING HOME WITH ACCESS TO SQUARE ONE MALL, EASY ACCESS TO 403 AND 401 AND PRESTIGIOUS SCHOOLS LOCATED ON A PRIME LOCATION!