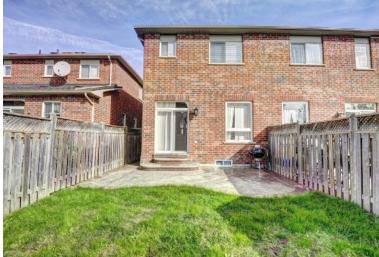

Large Semi Detached in Mississauga is a 4 Bedroom and 4 Bathroom, with Living, Dining and Family Room. Gleaming Hard Wood on Main Floor, Oak Stairs, Frosted glass partition in 4th Bedroom which can be used as a Grand Room. Other upgrades are Fireplace, Master With Walk-in Closet & 5Pcs Ensuite. Professionally Finished Basement has Recreational Room, 5th Bedroom, 3Pcs Bathroom And Laundry. Exterior of the house is upgraded as well. It features Stamped concrete on front and backyard and beautifully manicured garden.

New Roofing. No Side Walk, Two Car long driveway. Close to All Amenities, Prestigious schools, Shopping, & Parks.