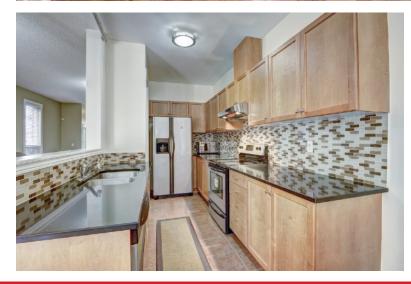

#### **Property Overview:**

Fabulous Home In Prime Location Of Churchill Meadows. This is a Bright Sun Filled Spacious Semi Detached with Open Concept Layout. This house features a Modern Functional Kitchen with Quartz Counter Top and Stainless Steel Appliances.