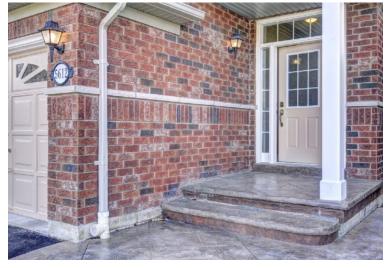

# Finished Basement • Stamped Concrete

Large Semi Detached in Mississauga is a 4 Bedroom and 4 Bathroom, with Living, Dining and Family Room. Gleaming Hard Wood on Main Floor, Oak Stairs, Frosted glass partition in 4th Bedroom which can be used as a Grand Room. Other upgrades are Fireplace, Master With Walk-in Closet & 5Pcs Ensuite. Professionally Finished Basement has Recreational Room, 5th Bedroom, 3Pcs Bathroom And Laundry. Exterior of the house is upgraded as well. It features Stamped concrete on front and backyard and beautifully manicured garden.