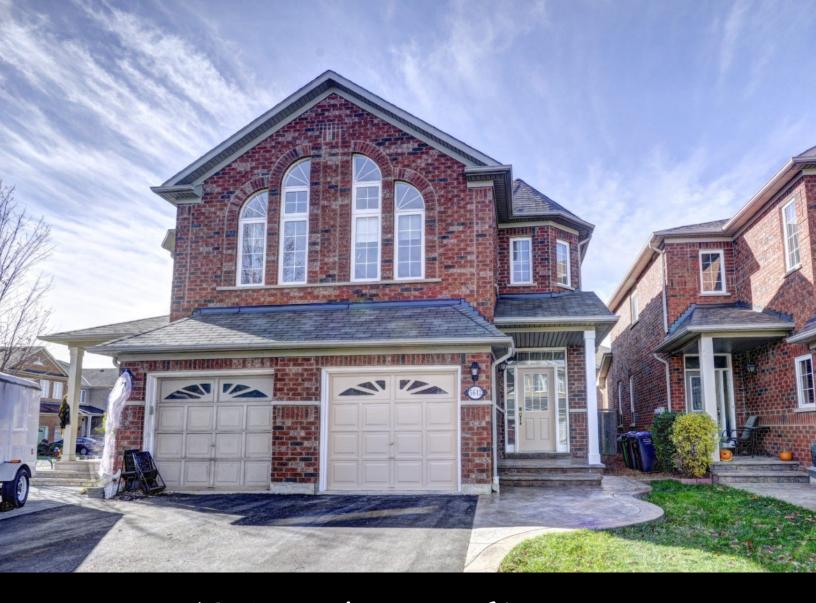

## 5612 Raleigh Street, Mississauga

"Semi Detached on Premium Location

with Finished Basement"

#### **Property Overview:**

Fabulous Home In Prime Location Of Churchill Meadows. This is a Bright Sun Filled Spacious Semi Detached with Open Concept Layout. This house features a Modern Functional Kitchen with Quartz Counter Top and Stainless Steel Appliances.

Large Semi Detached in Mississauga is a 4 Bedroom and 4 Bathroom, with Living, Dining and Family Room. Gleaming Hard Wood on Main Floor, Oak Stairs, Frosted glass partition in 4th Bedroom which can be used as a Grand Room. Other upgrades are Fireplace, Master With Walk-in Closet & 5Pcs Ensuite. Professionally Finished Basement has Recreational Room, 5th Bedroom, 3Pcs Bathroom And Laundry. Exterior of the house is upgraded as well. It features Stamped concrete on front and backyard and beautifully manicured garden.

New Roofing. No Side Walk, Two Car long driveway. Close to All Amenities, Prestigious schools, Shopping, & Parks.