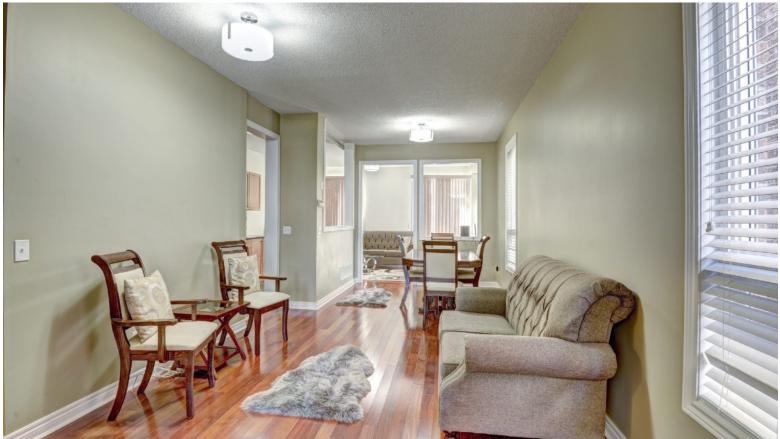

Large Semi Detached in Mississauga is a 4 Bedroom and 4 Bathroom, with Living, Dining and Family Room. Gleaming Hard Wood on Main Floor, Oak Stairs, Frosted glass partition in 4th Bedroom which can be used as a Grand Room. Other upgrades are Fireplace, Master With Walk-in Closet & 5Pcs Ensuite. Professionally Finished Basement has Recreational Room, 5th Bedroom, 3Pcs Bathroom And Laundry. Exterior of the house is upgraded as well. It features Stamped concrete on front and backyard and beautifully manicured garden.