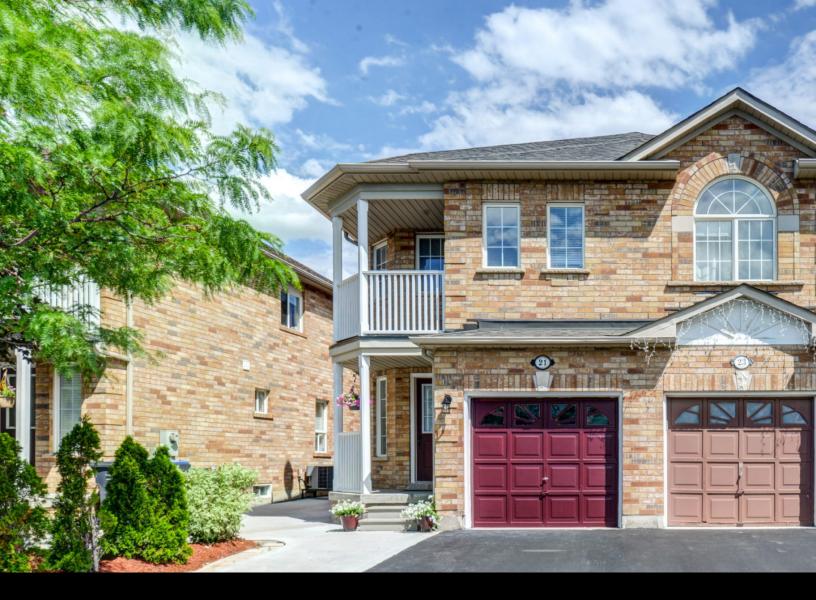

## 21 Willick Place, Brampton

"Semi Detached on Premium Lot with Finished Basement"

## **Property Overview:**

Gorgeous Semi Detached Sits On A Premium Deep Lot And Backs On To A Lake Louise Park.

Beautiful 4 Bedrooms, 4 Bathrooms with Finished Basement! Some of the Upgrades include Concrete Wrap Around, New Roof, New Driveway, New Laminate On 2nd Floor, Balcony, New Upgraded Bathrooms, Pot Lights, Modern Kitchen And A Open Concept Layout, This house has been Freshly Painted and move in ready.