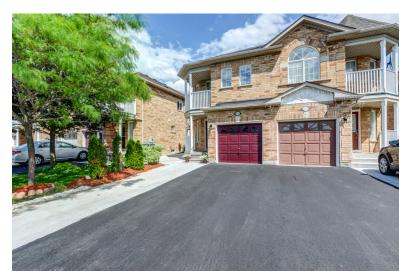

## 21 Willick Place, Brampton

"Semi Detached on Premium Lot with Finished Basement"

## **Property Overview:**

Gorgeous Semi Detached Sits On A Premium Deep Lot And Backs On To A Lake Louise Park.

Beautiful 4 Bedrooms, 4 Bathrooms with Finished Basement! Some of the Upgrades include Concrete Wrap Around, New Roof, New Driveway, New Laminate On 2nd Floor, Balcony, New Upgraded Bathrooms, Pot Lights, Modern Kitchen And A Open Concept Layout, This house has been Freshly Painted and move in ready.